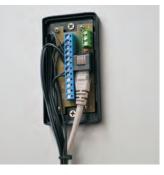

### SPECIFICATIONS

Dimensions 3" 5/8 W X 5" H X 1" D 92 mm W X 126 mm H X 24 mm D Shipping Weight 2.2 lbs / 1Kg Communication RS-232 null modem/RS-422 Connectors RS-232 dbsub 9 male - RS-422 RJ11 Flow meters RJ45 - Power 2.1 X 5.5mm barrel Flow meter collector cable UTP Cat 5 four pairs cable Maximum cable length 1000 ft / 300M Power supply 12 Volts DC@ 0.65 Amp