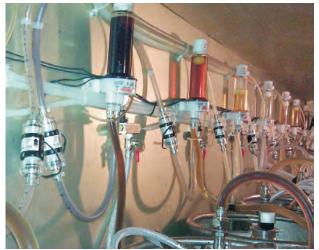

## FEATURES

Up to 6 flow meters per system

Flow meter collector box can be installed in a cooler

Can measure ounces, litres or any other measuring unit

Display shows the amount being served in real-time and the total for the day

Daily counters can be cleared using the user/manager ibutton key

Totalizers hold the amounts measured to date (resetable by manager only) LED will flash in case of power loss

Can print daily usage reports to a serial printer