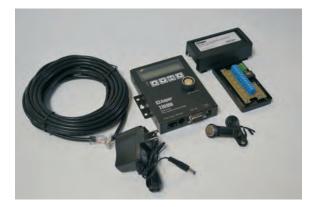

### SPECIFICATIONS

Dimensions 3" 5/8 W X 5" H X 1" D 92 mm W X 126 mm H X 24 mm D Shipping Weight 2.2 lbs / 1Kg Communication RS-232 null modem/RS-422 Connectors RS-232 dbsub 9 male - RS-422 RJ11 Flow meters RJ45 - Power 2.1 X 5.5mm barrel Flow meter collector cable UTP Cat 5 four pairs cable Maximum cable length 1000 ft / 300M Power supply 12 Volts DC@ 0.65 Amp

#### Made in Canada by Auper Electronic Controls Inc e-mail: info@auper.com Tel: 1.450.663.1993

S Auper TM600