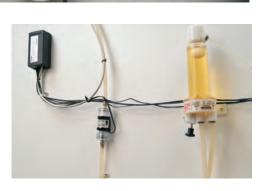

## FEATURES

Up to 6 flow meters per system

Flow meter collector box can be installed in a cooler

Can measure ounces, litres or any other measuring unit

Display shows the amount being served in real-time and the total for the day

### SPECIFICATIONS

Dimensions 3" 5/8 W X 5" H X 1" D 92 mm W X 126 mm H X 24 mm D Shipping Weight 2.2 lbs / 1Kg Communication RS-232 null modem/RS-422 Connectors RS-232 dbsub 9 male - RS-422 RJ11 Flow meters RJ45 - Power 2.1 X 5.5mm barrel Flow meter collector cable UTP Cat 5 four pairs cable Maximum cable length 1000 ft / 300M Power supply 12 Volts DC@ 0.65 Amp